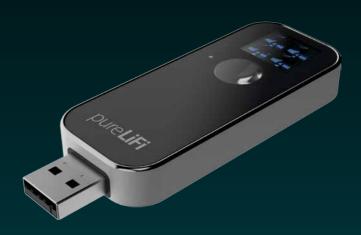

## LiFi Station

3 x smaller than the previous generation and lightweight at 43 grams.

Compatible with your USB 2.0 devices.

Windows 10, Windows 7, Linux and Mac OS compatible.

High Performance optics with 60 degree field of view.

Plug and play installation.