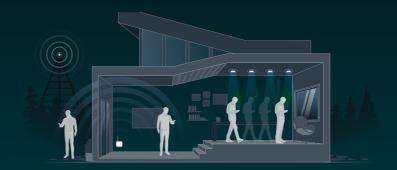

Welcome to immersive connectivity.

Real LiFi for real life.

## LiFi-XC

Connectivity is evolving. The spectrum now needs to accommodate more mobile users and a forcast increase to 20 Billion IoT devices by the year 2020.

It is time to future proof our networks to enable the connectivity demands of tomorrow. With LiFi we can utilise spectrum more than 1000 times greater than the spectrum utilised RF technologies such as Wi-Fi. LiFi opens up thousands of additional unlicensed channels for wireless communications.

LiFi is now unlocking unprecedented data and bandwidth.

Supports handover, allowing seamless switching between LiFi enabled lights.

Multiple users can share each access point, supported through multiple access.

Secure wireless communications constrained by walls eliminating the risk of signal leakage to eavesdroppers.

Full duplex communications with 43 Mbps link rate.

Safe, wireless communications in environments where radio frequencies are not suitable.

Geofencing and location services can be enabled for a single light, or a group of LiFi enabled lights.

Small enough to be integrated in your next mobile device or smart appliance.

Certified LiFi product, with CE, FCC and is UL listed.