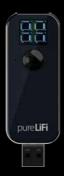

## LiFi Station

3 x smaller than the previous generation and lightweight at 43 grams.

Compatible with your USB 2.0 devices.

Windows 10, Windows 7, Linux and Mac OS compatible.

High Performance optics with 60 degree field of view.

Plug and play installation.