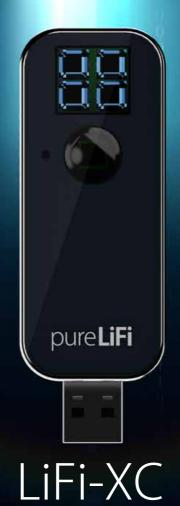

## LiFi-XC

Connectivity is evolving. The spectrum now needs to accommodate more mobile users and a forcast increase to 20 Billion IoT devices by the year 2020.

It is time to future proof our networks to enable the connectivity demands of tomorrow. With LiFi we can utilise spectrum more than 1000 times greater than the spectrum utilised RF technologies such as Wi-Fi. LiFi opens up thousands of additional unlicensed channels for wireless communications.

## LiFi Station

3 x smaller than the previous generation and lightweight at 43 grams.

Compatible with your USB 2.0 devices.

Windows 10, Windows 7, Linux and Mac OS compatible.

High Performance optics with 60 degree field of view.