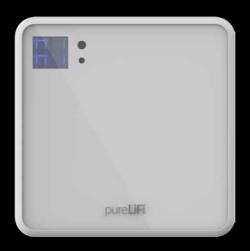

## LiFi Access Point

LED agnostic, as the access point supports a wide range of LED light fixtures.

Above the ceiling mounting options for ultimate ceiling integration.

Flexible to fit your backhaul and supports both Power Line and Power over Ethernet options.

Easy installation along your existing lighting network.